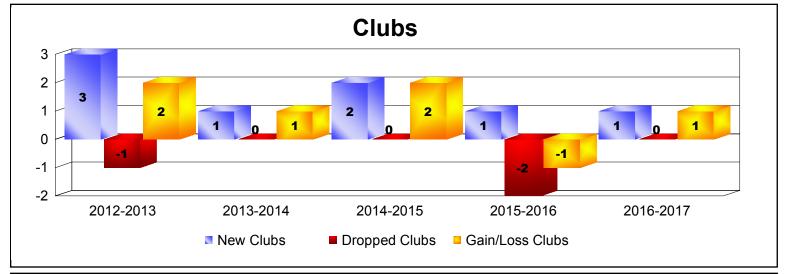

District LD 7

As of June 2017 Cumulative

| Year      | New<br>Clubs | Dropped<br>Clubs | Gain/<br>Loss<br>Clubs | New<br>Members | Charter<br>Members | Reinstate<br>Members | Transfer<br>Members | Total<br>Member<br>Added | Total<br>Members<br>Dropped | Gain/<br>Loss<br>Members |
|-----------|--------------|------------------|------------------------|----------------|--------------------|----------------------|---------------------|--------------------------|-----------------------------|--------------------------|
| 2012-2013 | 3            | -1               | 2                      | 165            | 70                 | 3                    | 2                   | 240                      | -167                        | 73                       |
| 2013-2014 | 1            | 0                | 1                      | 194            | 27                 | 0                    | 1                   | 222                      | -162                        | 60                       |
| 2014-2015 | 2            | 0                | 2                      | 229            | 49                 | 17                   | 0                   | 295                      | -196                        | 99                       |
| 2015-2016 | 1            | -2               | -1                     | 235            | 21                 | 25                   | 5                   | 286                      | -268                        | 18                       |
| 2016-2017 | 1            | 0                | 1                      | 293            | 60                 | 15                   | 3                   | 371                      | -217                        | 154                      |
| Average   | 2            | -1               | 1                      | 223            | 45                 | 12                   | 2                   | 283                      | -202                        | 81                       |