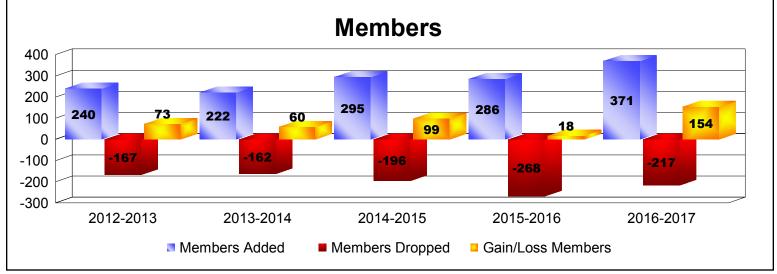

District LD 7

As of June 2017 Cumulative

| Year      | New<br>Clubs | Dropped<br>Clubs | Gain/<br>Loss<br>Clubs | New<br>Members | Charter<br>Members | Reinstate<br>Members | Transfer<br>Members | Total<br>Member<br>Added | Total<br>Members<br>Dropped | Gain/<br>Loss<br>Members |
|-----------|--------------|------------------|------------------------|----------------|--------------------|----------------------|---------------------|--------------------------|-----------------------------|--------------------------|
| 2012-2013 | 3            | -1               | 2                      | 165            | 70                 | 3                    | 2                   | 240                      | -167                        | 73                       |
| 2013-2014 | 1            | 0                | 1                      | 194            | 27                 | 0                    | 1                   | 222                      | -162                        | 60                       |
| 2014-2015 | 2            | 0                | 2                      | 229            | 49                 | 17                   | 0                   | 295                      | -196                        | 99                       |
| 2015-2016 | 1            | -2               | -1                     | 235            | 21                 | 25                   | 5                   | 286                      | -268                        | 18                       |
| 2016-2017 | 1            | 0                | 1                      | 293            | 60                 | 15                   | 3                   | 371                      | -217                        | 154                      |
| Average   | 2            | -1               | 1                      | 223            | 45                 | 12                   | 2                   | 283                      | -202                        | 81                       |